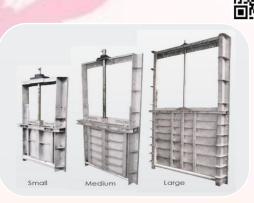

Aluminium Camlocks

Flanges (PN16 / TE / 5K / 10K)

Gaskets

**Buteline** Fittings

\*Product specifications and brands are based on stock availability and upon request.

**OTHERS** 

Sectional Tank (FRP / Pressed Steel / Stainless Steel)