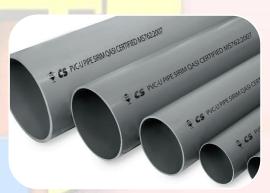

ABS Pipe (Acrylonitrile Butadiene Styrene)

**UPVC** Pipe

UPVC Underground Pipe

VCP Straight Pipe (Vitrified Clay Pipe)

**PVC** Suction Hose

**PVC** Pipe

**PVC** Clear Hose

\*Product specifications and brands are based on stock availability and upon request.