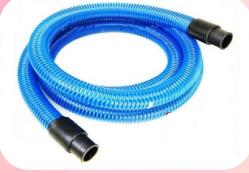

ABS Pipe (Acrylonitrile Butadiene Styrene)

**UPVC** Pipe

UPVC Underground Pipe

VCP Straight Pipe (Vitrified Clay Pipe)

**PVC** Suction Hose

**PVC** Pipe

**PVC** Clear Hose

\*Product specifications and brands are based on stock availability and upon request.