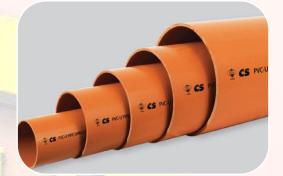

ABS Pipe (Acrylonitrile Butadiene Styrene)

**UPVC** Pipe

UPVC Underground Pipe

VCP Straight Pipe (Vitrified Clay Pipe)

**PVC** Suction Hose

**PVC** Pipe

**PVC** Clear Hose

\*Product specifications and brands are based on stock availability and upon request.